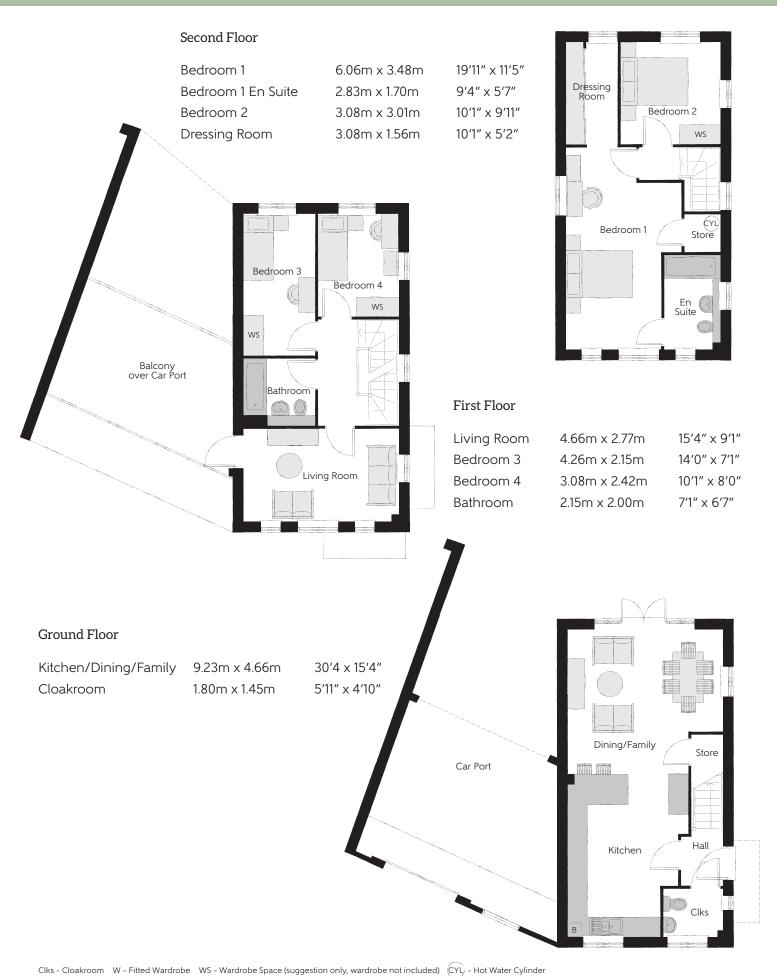

Ciks - Cloakloom W - Filled Wardrobe W3 - Wardrobe Space (suggestion only, wardrobe for included)

## Furniture arrangements are for illustrative purposes only. Items are not included, nor to scale.

The items shown in this key may be subject to change, and positions could vary from those indicated on this floorplan. Please refer to Sales Advisor for details of your selected plot. Computer generated image shown overleaf. External finishes, landscaping and configuration may vary from plot to plot. Please refer to Sales Advisor for further details. All dimensions are approximate and should not be used for carpet sizes, appliance spaces or furniture. We operate a policy of continuous improvement and individual features such as kitchen and bathroom layouts, doors, windows, garages and elevational treatments may vary from time to time. Consequently these particulars should be treated as general guidance only and do not constitute a contract, part of a contract or a warranty.